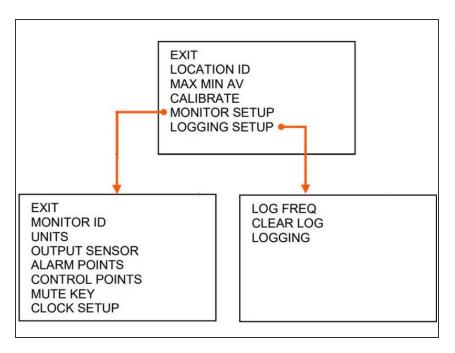

## Step 2 — Menu options

 The Series 500 has a main menu and two sub menus from the MONITOR SETUP and LOGGING SETUP options.