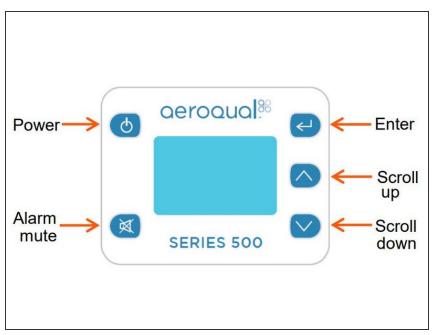

#### Step 1 — Interface buttons

- Use the **ENTER** button to enter the setup menu.
- Use the UP/DOWN buttons to scroll, select options and change values.
- Use the **ENTER** button to confirm the selections and changes.
- To exit a menu, complete the action for the menu you're in, or scroll to EXIT and press ENTER.