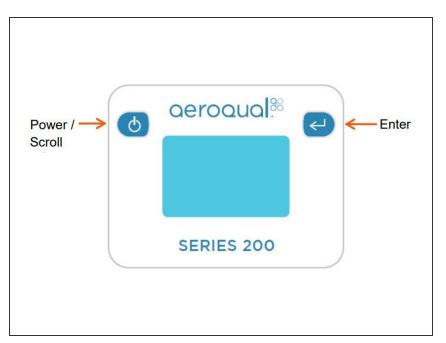

## Step 1 — Interface buttons

- Use the **ENTER** button to enter the setup menu.
- Use the **POWER** button to scroll, select options and change values.
- Use the **ENTER** button to confirm the selections and changes.
- To exit a menu, complete the action for the menu you're in, or scroll to EXIT and press ENTER.