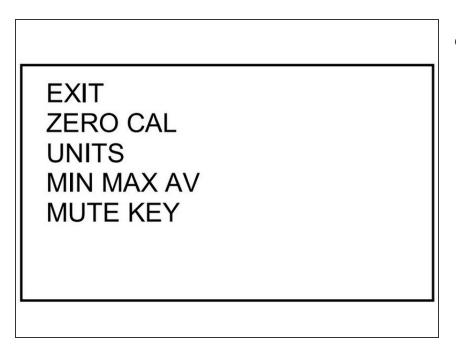

## Step 2 — Menu options

• The Series 200 has a single menu with the options shown.

For further support, contact <u>Technical Support</u>.

This document was generated on 2022-05-06 11:13:47 AM (MST).