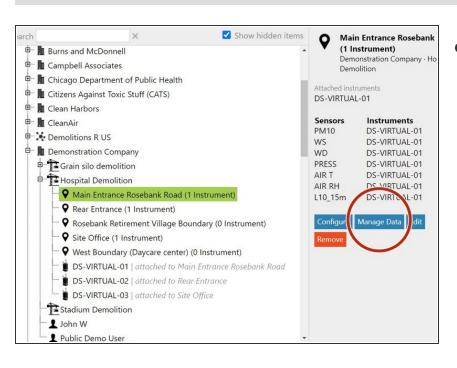

## Step 2 — Select monitoring location

 Select the monitoring location you want to view data for and click
Manage Data.