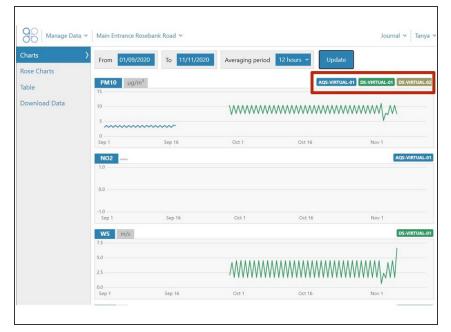

## Step 3 — View data

- View data in table and chart form as would a single monitor.
- The monitors that have been attached to the monitoring location are identified at the top right of the screen.
- The data is concatenated to form a single chain of data. Data is color coded to represent the associated monitor.