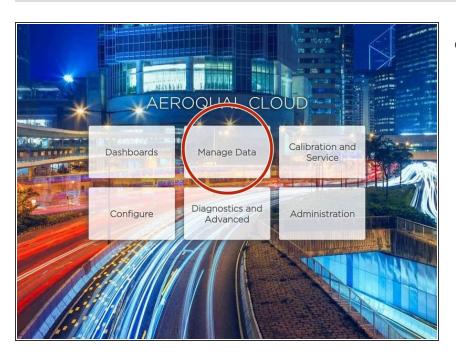

## Step 1 — Enter Manage Data app

 From the Aeroqual Cloud home screen, select Manage Data.