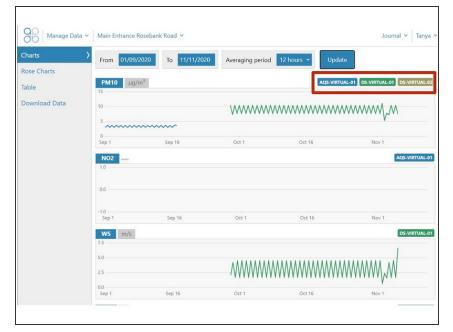

## Step 3 — View data

- View data in table and chart form as would a single monitor.
- The monitors that have been attached to the monitoring location are identified at the top right of the screen.
- The data is concatenated to form a single chain of data. Data is color coded to represent the associated monitor.