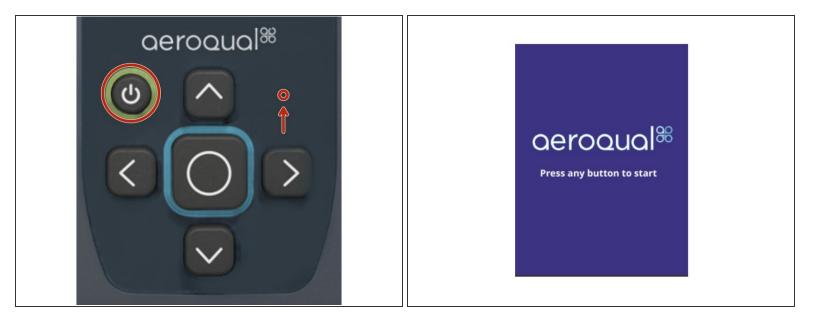

## Step 1 — Powering on Ranger

- Press the **POWER** button to power on the instrument.
- An LED will illuminate on the front of the display.
- Please wait 15 seconds for the start-up sequence to complete.
- From the splash screen, press **ANY BUTTON** to proceed.