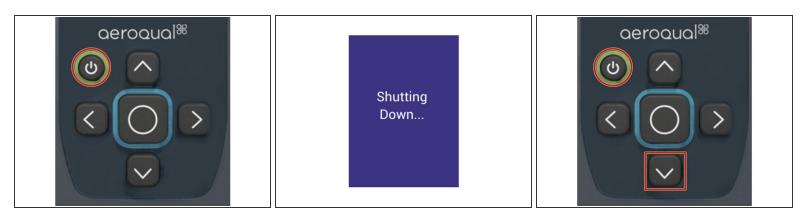

## Step 2 — Powering off Ranger

- Press and hold the **POWER** button for five (5) seconds.
- Please wait for the shut-down screen to appear.
- The instrument will now power off.
- (i) In the event the instrument experiences an irrecoverable failure, a hard reset can be performed by holding the **POWER BUTTON** and **DOWN ARROW** simultaneously for 20 seconds.