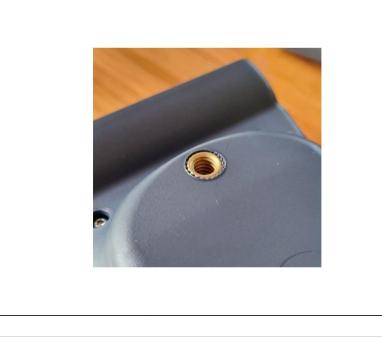

## Step 1 — Ranger Mounting

- The Aeroqual Ranger<sup>™</sup> contains a
  <sup>1</sup>⁄<sub>4</sub>-20 UNC threaded fitting that can be used to secure the instrument to mounting solutions such as tripods.
- Obtain a mounting solution, such as a tripod, with a 1/4 " thread mount.
- Locate the fitting on the back of the instrument.
- Secure Ranger by screwing the mounting solution into the back of the instrument.