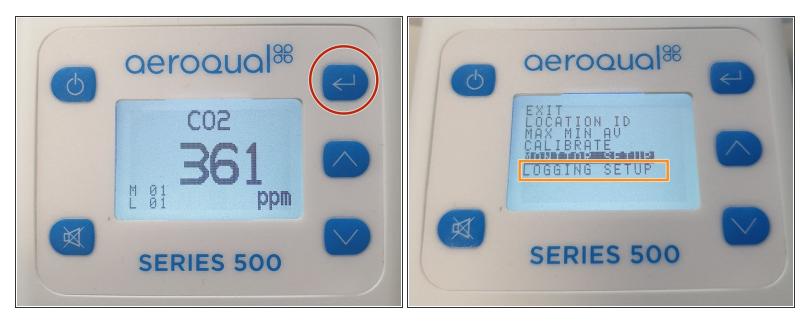

### Step 1 — Enter logging setup

- Press the ENTER button.
- Select **LOGGING SETUP** from the main menu.